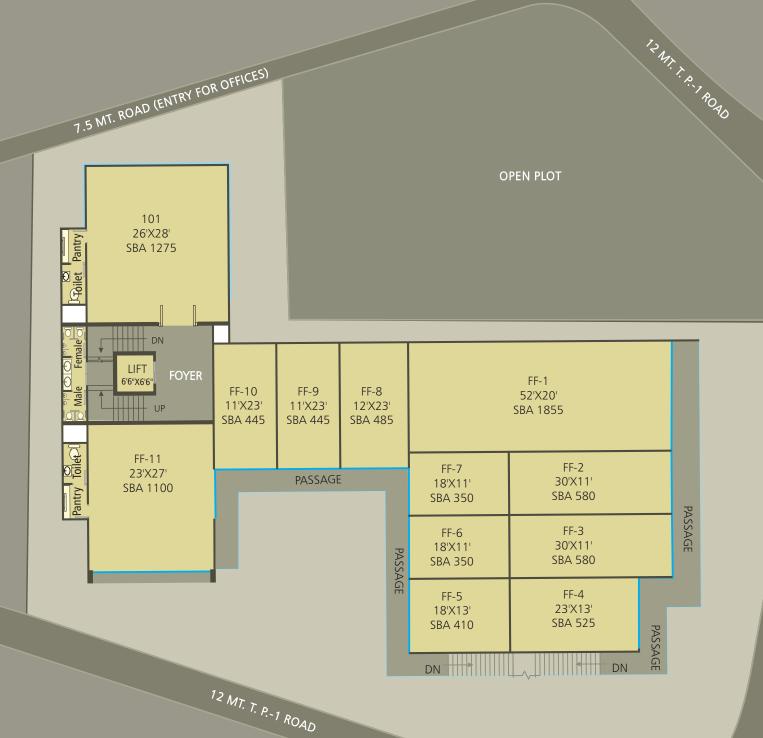

## OPEN PLOT 12'X24' 12'X28' SBA 550 SBA 590 Toilet Pantry 6'6" WIDE PASSAGE 209 309 409 307 50'X31' SBA 2500 24 MT. VASNA-BHAYLI ROAD 304 11'X26' 11'X22' 11'X31' 11'X31' 12'X31' 208 308 SBA 500 SBA 425 SBA 600 SBA 650 SBA 600 408 50'X31' SBA 2500

7.5 MT. ROAD (ENTRY FOR OFFICES) OPEN PLOT TOWARDS GROUND FLOOR • Luxurious entrance lobby. • High speed elevators to handle office traffic. • Sufficient parking space along with visitors parking space. • Exclusive space dedicated to retails, restaurants & showrooms. • Designed with up-to-the-minute technology. • Totally equipped with safety provision. • Separate entry for shops and offices. • CCTV and RFID security systems. • 3.6 mtrs. clear height.