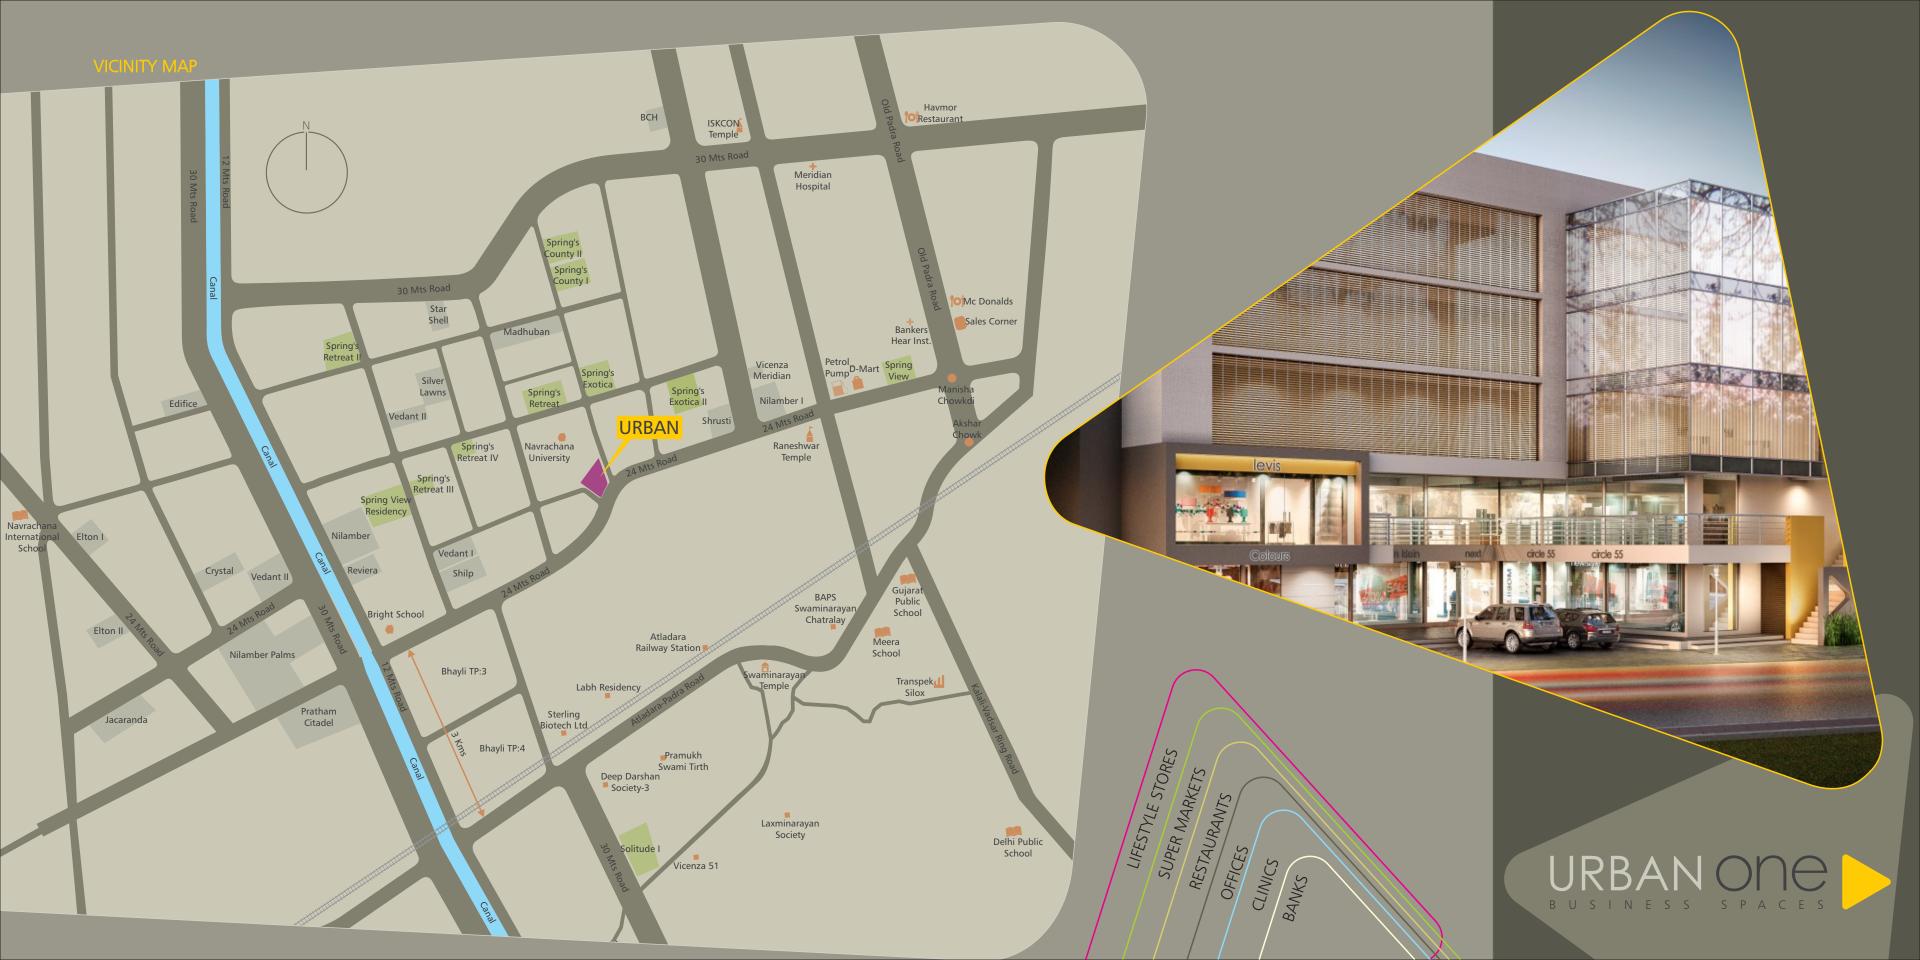

This complex will also have ample space for offices, thus offering an attractive opportunity for those who want to work near their homes. Urban being the only and conveniently approachable commercial complex in the catchment area (vicinity) would guarantee large number of footfalls from within the township and would also attract a larger footfall from the neighbouring residential setups.